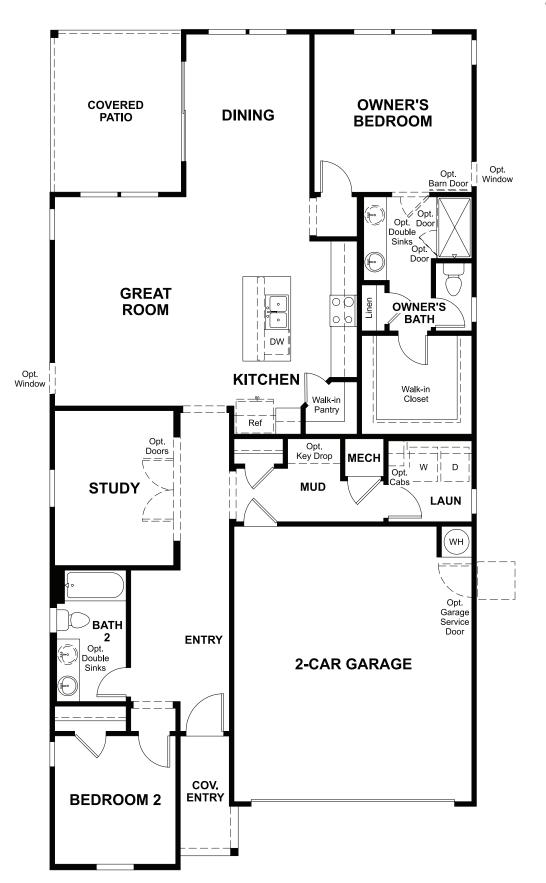

## ABOUT THE AZURE

Part of the inspired Seasons Collection, the one-story Azure plan boasts ample space for entertaining, including a great room, a well-appointed kitchen with a walk-in pantry, center island and adjacent dining room, and a relaxing covered patio. A lavish owner's suite with an attached bath and oversized walk-in closet is separated from the second and third bedrooms.

## RICHMONDAMERICAN.COM/SEASONS

MAIN FLOOR

RICHMONDAMERICAN.COM/SEASONS

MAIN-FLOOR OPTIONS