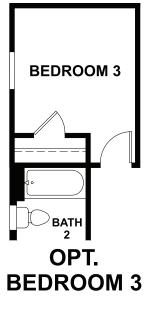

## ABOUT THE AZURE

Part of the inspired Seasons Collection, the one-story Azure plan boasts ample space for entertaining, including a great room, a well-appointed kitchen with a walk-in pantry, center island and adjacent dining room, and a relaxing covered patio. A lavish owner's suite with an attached bath and oversized walk-in closet is separated from the second and third bedrooms.

## RICHMONDAMERICAN.COM/SEASONS

MAIN FLOOR

RICHMONDAMERICAN.COM/SEASONS

MAIN-FLOOR OPTIONS