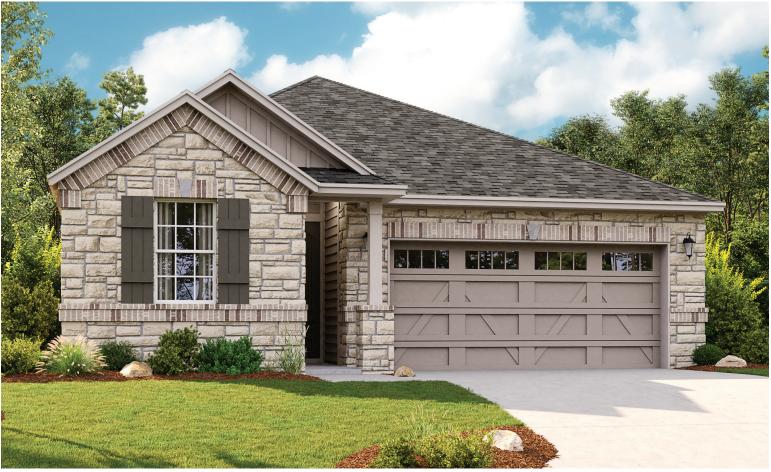

ELEVATION C

## ABOUT THE AZURE

Part of the inspired Seasons Collection, the one-story Azure plan boasts ample space for entertaining, including a great room, a well-appointed kitchen with a walk-in pantry, center island and adjacent dining room, and a relaxing covered patio. A lavish owner's suite with an attached bath and oversized walk-in closet is separated from the second and third bedrooms.